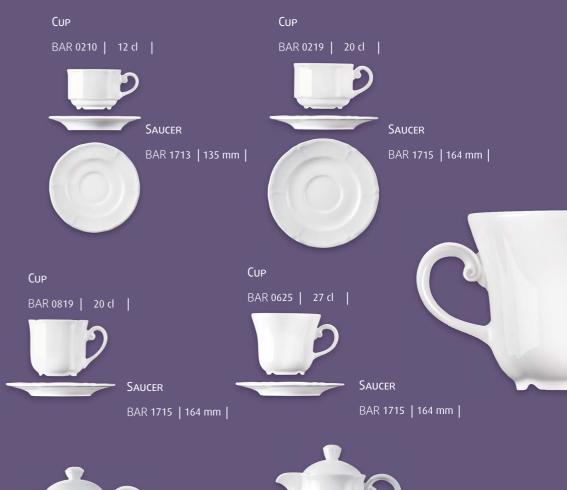

# BAROQUE

Filigree reliefs and gently arched handles recite the very beginning of our long-lasting tradition.

BAROQUE has been found in the most well-known

BAROQUE has been found in the most well-known establishments for many decades and is still going strong in present age.

With BAROQUE's stylish details, your dinner will be turned into a festive occasion.





### BAROQUE 🛸







## BAROQUE \$



BAR 3029 | 299/216 mm | BAR 3035 | 362/274 mm |



#### Dish

BAR 1411 | 33 cl/115 mm



Dish

BAR 1414 | 53 cl/141 mm |



#### CREAM SOUP CUP

BAR 1129 | 31 cl





#### Saucer

BAR 1716 | 165 mm |

#### BUTTER BOAT

BAR 3325 | 25 cl |



#### CREAMER

BAR 3515 | 15 cl |



#### CREAMER

BAR 3525 | 25 d