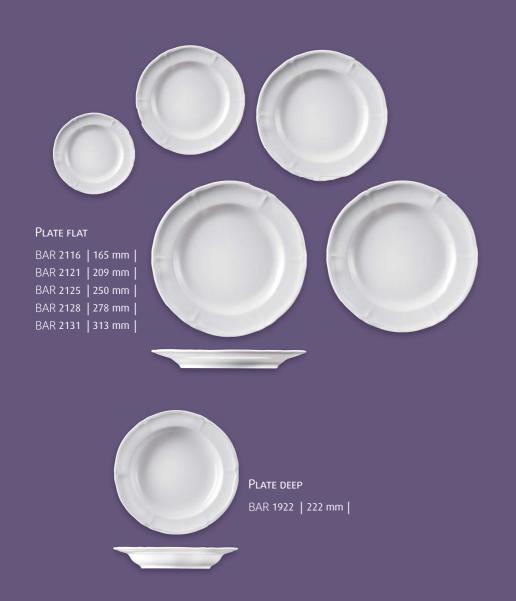

# BAROQUE

Filigree reliefs and gently arched handles recite the very beginning of our long-lasting tradition.

BAROQUE has been found in the most well-known

BAROQUE has been found in the most well-known establishments for many decades and is still going strong in present age.

With BAROQUE's stylish details, your dinner will be turned into a festive occasion.





### BAROQUE 🛸







## BAROQUE \$



BAR 3029 | 299/216 mm | BAR 3035 | 362/274 mm |



#### Dish

BAR 1411 | 33 cl/115 mm



Dish

BAR 1414 | 53 cl/141 mm |



#### CREAM SOUP CUP

BAR 1129 | 31 cl





#### Saucer

BAR 1716 | 165 mm |

#### BUTTER BOAT

BAR 3325 | 25 cl |



#### CREAMER

BAR 3515 | 15 cl |



#### CREAMER

BAR 3525 | 25 d