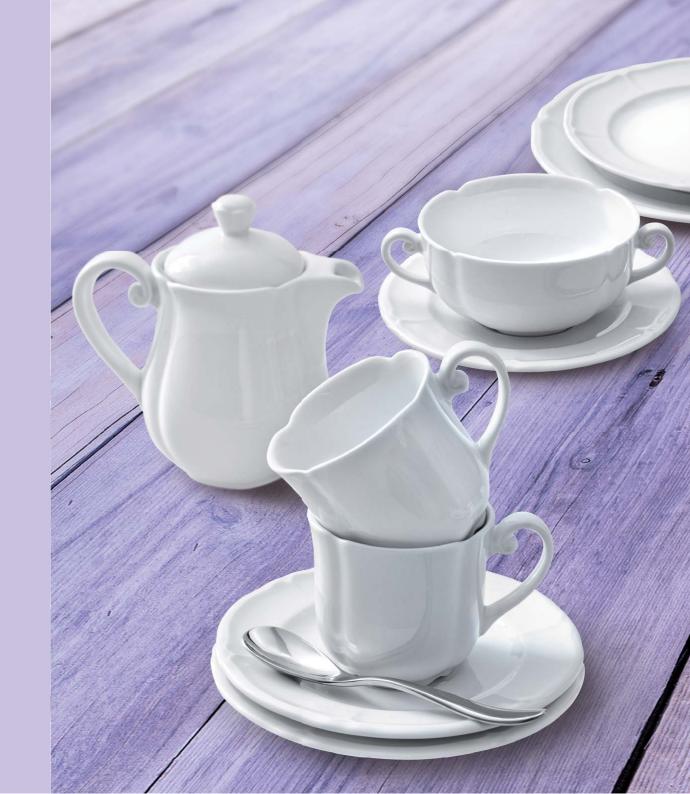

# BAROQUE

Filigree reliefs and gently arched handles recite the very beginning of our long-lasting tradition.

BAROQUE has been found in the most well-known

BAROQUE has been found in the most well-known establishments for many decades and is still going strong in present age.

With BAROQUE's stylish details, your dinner will be turned into a festive occasion.