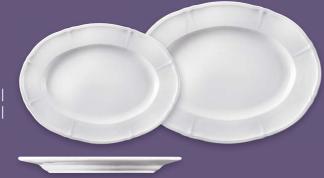

# BAROQUE

Filigree reliefs and gently arched handles recite the very beginning of our long-lasting tradition.

BAROQUE has been found in the most well-known

BAROQUE has been found in the most well-known establishments for many decades and is still going strong in present age.

With BAROQUE's stylish details, your dinner will be turned into a festive occasion.





### BAROQUE 🛸







## BAROQUE \$



BAR 3029 | 299/216 mm | BAR 3035 | 362/274 mm |



#### Dish

BAR 1411 | 33 cl/115 mm



Dish

BAR 1414 | 53 cl/141 mm |



#### CREAM SOUP CUP

BAR 1129 | 31 cl





#### Saucer

BAR 1716 | 165 mm |

#### BUTTER BOAT

BAR 3325 | 25 cl |



#### CREAMER

BAR 3515 | 15 cl |



#### CREAMER

BAR 3525 | 25 d